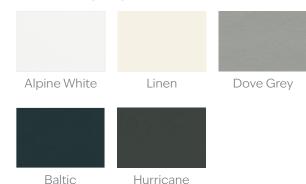

## **Briar Creek**



Featuring a subtle and sophisticated profile, Arbor Creek's Briar Creek door style creates a modern twist on a classic design. The simple and versatile design will add a chic touch to any space.

Paint Grade Dove Grev

## **FRAMELESS**

- 3/4" thick door frames and drawer fronts
- 2-3/4" rails and stiles
- HDF door
- Assembled with 5-piece mortise and tenon joinery
- Available with slab or 5-piece drawer fronts

## **PAINT FINISHES**



## Quality Cabinetry. Endless Appeal.

Classic or contemporary. From the traditional to the unconventional. Arbor Creek builds quality cabinetry designed with endless appeal, no matter the style.